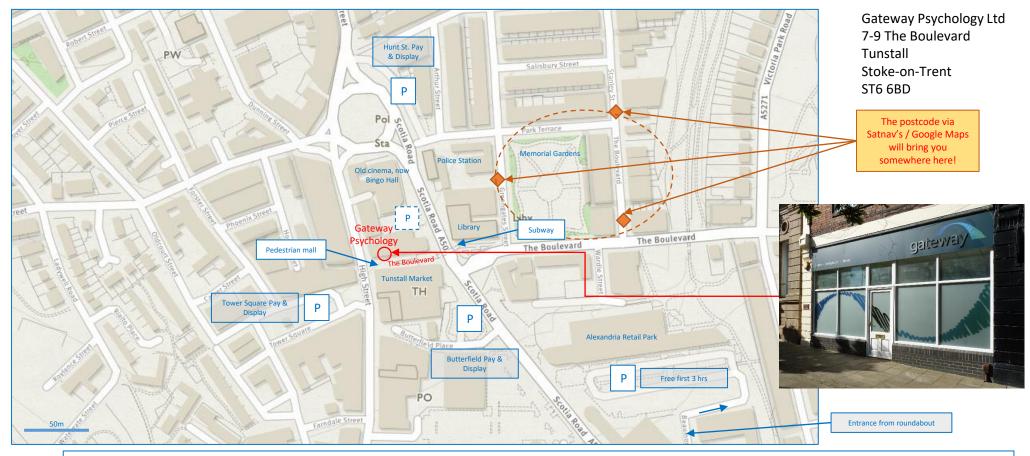

## How to find us.....

NB: The postcode ST6 6BD does not get you to our front door!

- THE POSTCODE DOES NOT GET YOU TO OUR DOOR!! See the map above for where we are on the pedestrian section of The Boulevard, between the High Street and Scotia Rd (A50).
- You can enter ST6 5TS or 160 High Street, Tunstall into your satnay / phone, which will get you closer to the front door!
- There is sometimes free (private) parking behind our property (use ST6 6BG). Do not use on Wednesdays or Fridays which are Market days and you will get parked in!
- There are pay-and-display parking areas at Hunt Street (ST6 6BG), Tower Square (ST6 5AB) or at the Market, Butterfield Place (ST6 6BA) shown above.
- There is 3hr free parking at the Alexandria Retail Park shopping mall further down the road, accessed via Beaumont Rd (ST6 6BE), left at the roundabout. DW Fitness Club building will be on your left
- Public Transport:
  - There are bus stops nearby on the High Street, bus routes 3, 27, 90, 94, 94A, 99 service these stops.
  - The nearest railway station is Longport and bus routes 94 and 99 service this route.